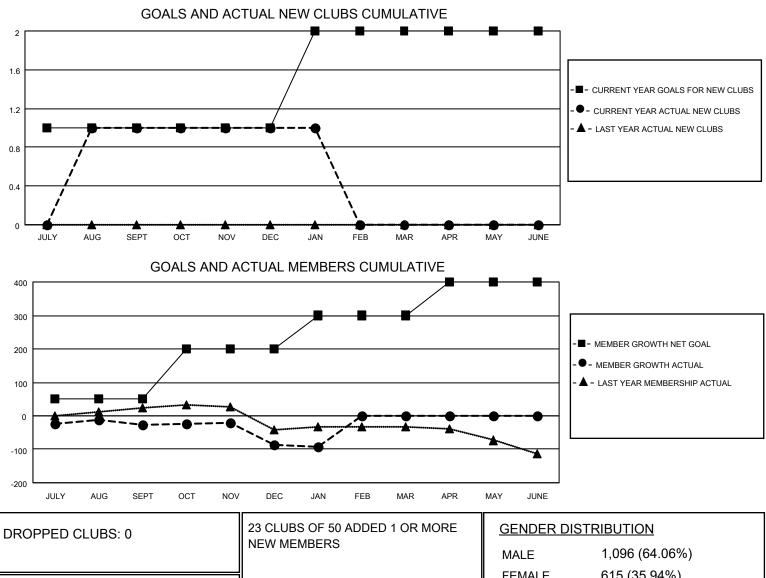

## LOCATION TEXAS

District 2 S3

Results as of: 1/31/2021

| Clubs                 |               |           |               | Members               |                        |                         |                                                    |  |  |
|-----------------------|---------------|-----------|---------------|-----------------------|------------------------|-------------------------|----------------------------------------------------|--|--|
| RESULTS FOR 2020-2021 |               |           |               | RESULTS FOR 2020-2021 |                        |                         |                                                    |  |  |
| QUARTER               | NEW CLUB GOAL | NEW CLUBS | DROPPED CLUBS | QUARTER               | BER GROWTH NET<br>GOAL | MEMBER GROWTH<br>ACTUAL | DROPPED<br>MEMBERS ACTUAL<br>(including transfers) |  |  |
| JULY/AUG/SEPT         | 1             | 1         | 0             | JULY/AUG/SEPT         | 50                     | 56                      | 77                                                 |  |  |
| OCT/NOV/DEC           | 0             | 0         | 0             | OCT/NOV/DEC           | 150                    | 43                      | 98                                                 |  |  |
| JAN/FEB/MAR           | 1             | 0         | 0             | JAN/FEB/MAR           | 100                    | 12                      | 12                                                 |  |  |
| APR/MAY/JUNE          | 0             | 0         | 0             | APR/MAY/JUNE          | 100                    | 0                       | 0                                                  |  |  |

|                 |     |                           |                           | ,,,,,,,,,,,,,,,,,,,,,,,,,,,,,,,,,,,,,,, |     |
|-----------------|-----|---------------------------|---------------------------|-----------------------------------------|-----|
| DROPPED MEMBERS |     |                           | FEMALE                    | 615 (35.94%)                            |     |
| DECEASED        | 11  | CLICK HERE FOR CUMULATIVE | TOTAL FAMILY UNIT MEMBERS |                                         | 284 |
| CLUB CANCELLED  | 0   | MEMBERSHIP DATA           |                           |                                         | 144 |
| OTHER           | 176 |                           | FAMILY MEMBER             | RS PAYING HALF                          | 144 |
| TOTAL           | 187 |                           | 5626                      |                                         |     |